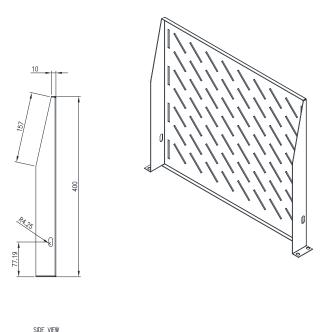

## FIXED SHELVES | 400mm | STEEL

The IP Enclosures range of 19" rack-mounted DIN Rails, distribution panels and shelves provide flexibility to fit DIN mounted electrical and control components into 19" racks.

Standard: Compatible with 19" Racks EIA-310-D, RoHS

Unit Size: 1RU

Depth: 400mm

**Surface Treatment:** UL approved epoxy polyester powder-coated with a textured finish. 80-120 micron average thickness. Colour: RAL 9005.

Shelf Rating: 25 Kg.