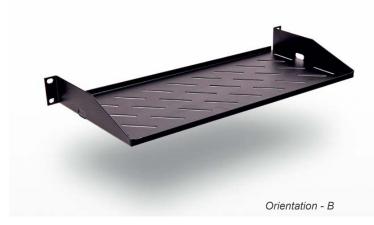

ures range of 19" rack-mounted DIN Rails, distribution panels and shelves provide flexibility to fit DIN mounted electrical and control components into 19" racks.

Standard: Compatible with 19" Racks EIA-310-D, RoHS

Unit Size: 1RU

Depth: 400mm

## Material:

- Body: 1.5mm Galvanised steel sheet

- Seal: Polyurethane

**Body:** The robust body is fabricated using 1.5mm Galvanised steel sheet.

**Seal:** A high quality machine-applied full perimeter UL listed Polyurethane seal foamed in place (FIP) provides excellent sealing over a ling life.

**Surface Treatment:** UL approved epoxy polyester powder-coated with a textured finish. 80-120 micron average thickness. Colour: RAL 9005.

Shelf Rating: 25 Kg.





## 1RU (To suit 19" Racks) (Can be used in either orientation)



Orientation - A