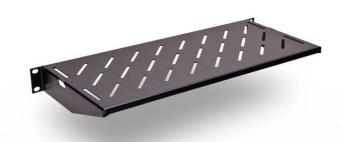

TEEL

The IP Enclosures range of 19" rack-mounted DIN Rails, distribution panels and shelves provide flexibility to fit DIN mounted electrical and control components into 19" racks.

Standard: Compatible with 19" Racks EIA-310-D, RoHS

Unit Size: 1RU

Depth: 400mm

## Material:

- Body: 1.5mm Galvanised steel sheet

- Seal: Polyurethane

**Body:** The robust body is fabricated using 1.5mm Galvanised steel sheet.

**Seal:** A high quality machine-applied full perimeter UL listed Polyurethane seal foamed in place (FIP) provides excellent sealing over a ling life.

**Surface Treatment:** UL approved epoxy polyester powder-coated with a textured finish. 80-120 micron average thickness. Colour: RAL 9005.

Shelf Rating: 25 Kg.





## 1RU (To suit 19" Racks) (Can be used in either orientation)



Orientation - A