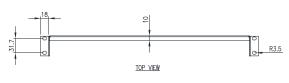

Standard: Compatible with 19" Racks EIA-310-D, RoHS

Unit Size: 1RU

Depth: 400mm