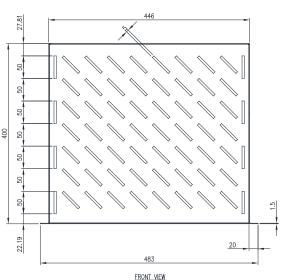

## Material:

- Body: 1.5mm Galvanised steel sheet

- Seal: Polyurethane

**Body:** The robust body is fabricated using 1.5mm Galvanised steel sheet.

**Seal:** A high quality machine-applied full perimeter UL listed Polyurethane seal foamed in place (FIP) provides excellent sealing over a ling life.

**Surface Treatment:** UL approved epoxy polyester powder-coated with a textured finish. 80-120 micron average thickness. Colour: RAL 9005.

Shelf Rating: 25 Kg.