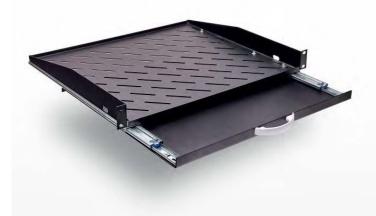

## SLIDING SHELVES | STEEL | 400mm

## 1RU (To suit 19" Racks)

The IP Enclosures range of 19" rack-mounted DIN Rails, distribution panels and shelves provide flexibility to fit DIN mounted electrical and control components into 19" racks.

#### Material:

- Body: 1.5mm Galvanised steel sheet

**Body:** The robust body is fabricated using 1.5mm Galvanised steel sheet.

**Surface Treatment:** UL approved epoxy polyester powder-coated with a textured finish. 80-120 micron average thickness. Colour: RAL 9005.