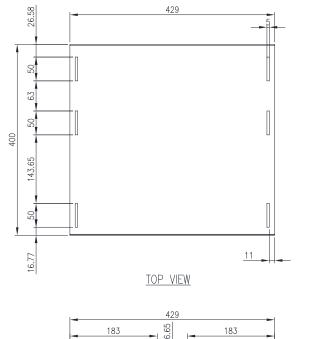

Standard: Compatible with 19" Racks EIA-310-D, RoHS

Unit Size: 1RU

Depth: 400mm

#### Shelf Rating: 25 Kg.