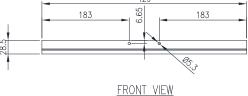

Standard: Compatible with 19" Racks EIA-310-D, RoHS

Unit Size: 1RU

Depth: 400mm

#### Shelf Rating: 25 Kg.